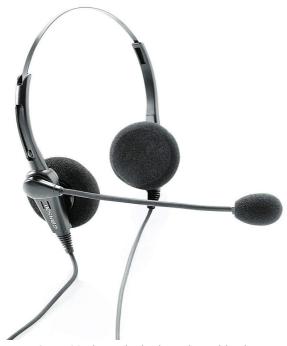

GBH 500 Binaural Wired Headset with Mic

## **Product Specification**

| Brand                     | GBH                                                                                                                         |
|---------------------------|-----------------------------------------------------------------------------------------------------------------------------|
| Model                     | 500                                                                                                                         |
| Туре                      | Binaural Wired Headset with Mic                                                                                             |
| Connector Type            | Wired                                                                                                                       |
| Microphone Form<br>Factor | Boom                                                                                                                        |
| Noise control             | Active Noise Cancellation                                                                                                   |
| Connector                 | RJ 11 Connector                                                                                                             |
| Features                  | Noise Cancellation Technology   Desk phones   Crystal Clear Voice   Dual Set Available   Strong Cable   Acoustic Protection |
| Suitable                  | Softphones   PC                                                                                                             |